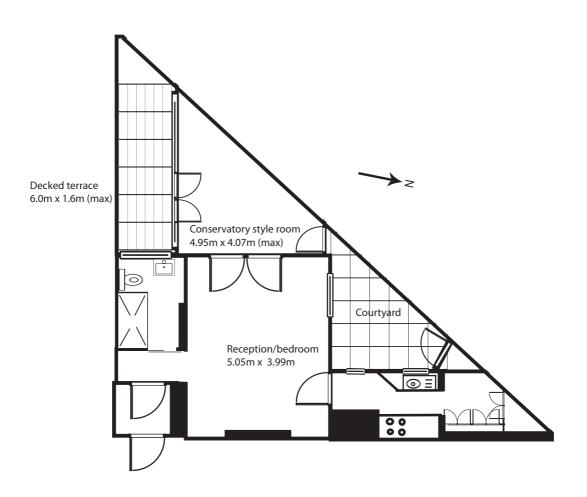

Flat 1 17 Pembridge Place, London W2 4XB Aprox. Gross Internal Area 47.6msq - 512 ftsq

Not to scale; illustation for identification purposes only