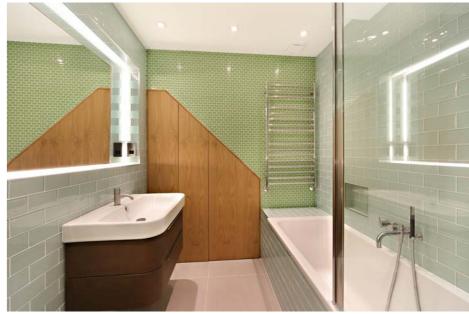

- Oak wooden flooring
- Underfloor heating throughout
- Completly refurbished
- Advanced Lutron lighting system
- Bespoke storage and shelving

Reception

Kitchen

Bathroom

#### Rooms

Reception room 3 Bedrooms

2 Bathrooms

Garden

Entrance hall & staircase

Kitchen