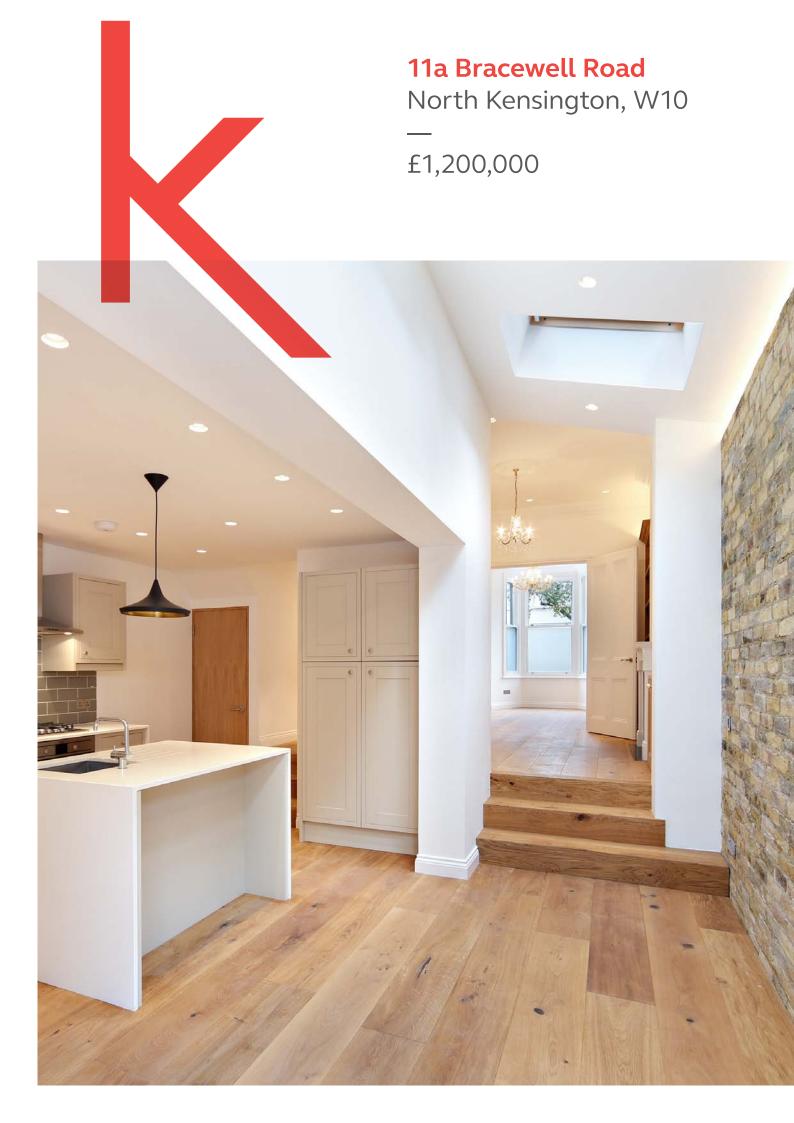

This stylish three bedroom garden maisonette has just undergone complete refurbishment to the highest standard. It features oak wooden floors throughout the flat, a fully programmable and advanced Lutron lighting system, underfloor heating and bespoke storage and shelving systems. All windows have been replaced with new high quality wooden double glazed windows.

This maisonette has a very large master bedroom with en-suit bathroom and walk in dressing area on the lower ground floor and two further bedrooms on the ground floor. The living room and open plan kitchen/dining area as well as the second bedroom open up to a west facing patio terrace. The reconditioned large doors to the front bedroom also provide the flexibility to convert the front rooms into a double reception room with double aspect natural light.

- Oak wooden flooring
- Underfloor heating throughout
- Completly refurbished
- Advanced Lutron lighting system
- Bespoke storage and shelving

Reception

Kitchen

Bathroom