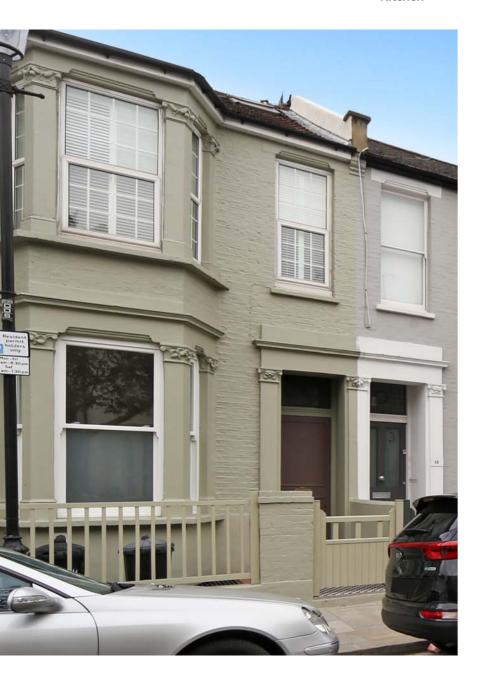

droom with en-suit bathroom and walk in dressing area on the lower ground floor and two further bedrooms on the ground floor. The living room and open plan kitchen/dining area as well as the second bedroom open up to a west facing patio terrace. The reconditioned large doors to the front bedroom also provide the flexibility to convert the front rooms into a double reception room with double aspect natural light.

The green open spaces of Little Wormwood Scrubs. Ladbroke Grove, Latimer Road and White City underground stations are all within walking distance along with the shops and restaurants on Portobello and Golborne Road.

- Oak wooden flooring
- Underfloor heating throughout
- Completly refurbished
- Advanced Lutron lighting system
- Bespoke storage and shelving

Reception



Kitchen







Bathroom



## 11a Bracewell Road - Share of freehold

# Gross internal area: 102.3 sq m / 1,101 sq ft

### **Specifications**

#### Rooms

Reception room 3 Bedrooms

2 Bathrooms

Garden

Entrance hall & staircase

Kitchen

#### **Total floor space**

102.3 sq m / 1,101 sq feet

#### Borough

Kensington & Chelsea

### Council Tax Band

Band C

#### **EPC Rating**

Band C

# A Reception room

11'9" x 10' 3.6m x 3.1m

# B Kitchen/dining room

15'9" x 14'8" 4.8m x 4.5m

#### Master bedroom 19'9" x 15'2" 6.0m x 4.6m

D Bedroom 2

#### 15'5" x 12'3" 4.7m x 3.7m (max)

E Bedroom 3 9'1" x 8'11" 2.8m x 2.7mx

#### **Ground floor**





### Lower ground floor





All measurements have been made in accordance with RICS Code of Measuring Practice which are approximate only and only for illustr