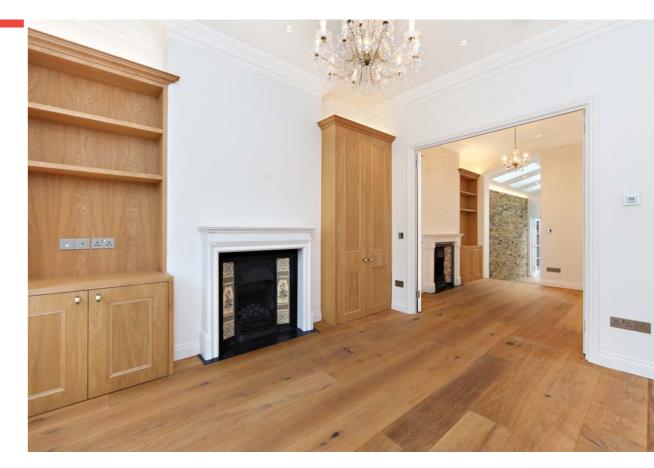

This stylish three bedroom garden maisonette has just undergone complete refurbishment to the highest standard. It features oak wooden floors throughout the flat, a fully programmable and advanced Lutron lighting system, underfloor heating and bespoke storage and shelving systems. All windows have been replaced with new high quality wooden double glazed windows.

This maisonette has a very large master bedroom with en-suit bathroom and walk in dressing area on the lower ground floor and two further bedrooms on the ground floor. The living room and open plan kitchen/dining area as well as the second bedroom open up to a west facing patio terrace. The reconditioned large doors to the front bedroom also provide the flexibility to convert the front rooms into a double reception room with double aspect natural light.

#### Rooms

Reception room 3 Bedrooms

2 Bathrooms

Garden

Entrance hall & staircase

Kitchen