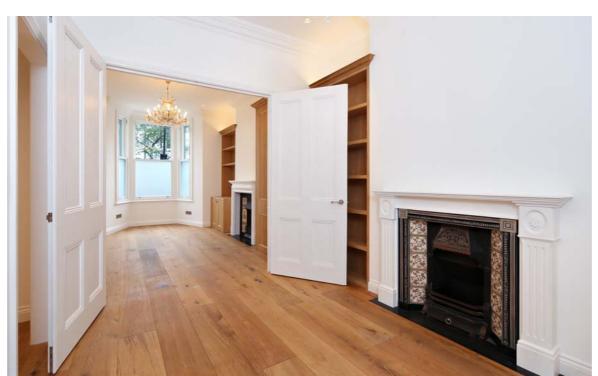

This stylish three bedroom garden maisonette has just undergone complete refurbishment to the highest standard. It features oak wooden floors throughout the flat, a fully programmable and advanced Lutron lighting system, underfloor heating and bespoke storage and shelving systems. All windows have been replaced with new high quality wooden double glazed windows.

This maisonette has a very large master bedroom with en-suit bathroom and walk in dressing area on the lower ground floor and two further bedrooms on the ground floor. The living room and open plan kitchen/dining area as well as the second bedroom open up to a west facing patio terrace. The reconditioned large doors to the front bedroom also provide the flexibility to convert the front rooms into a double reception room with double aspect natural light.

- Oak wooden flooring
- Underfloor heating throughout
- Completly refurbished
- Advanced Lutron lighting system
- Bespoke storage and shelving

Reception

Kitchen

Bathroom