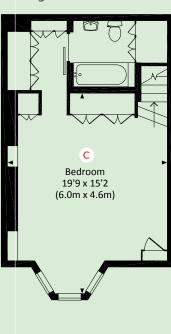

#### Master bedroom 19'9" x 15'2" 6.0m x 4.6m

D Bedroom 2

### Lower ground floor

All measurements have been made in accordance with RICS Code of Measuring Practice which are approximate only and only for illustrative purposes. For the avoidance of doubt, Dowling Jones Design shall not be liable for any reliance on these measurements. © 2016 www.dowlingjones.com 020 7610 9933