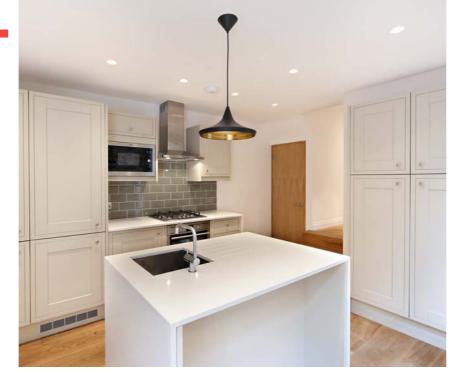

This stylish three bedroom garden maisonette has just undergone complete refurbishment to the highest standard. It features oak wooden floors throughout the flat, a fully programmable and advanced Lutron lighting system, underfloor heating and bespoke storage and shelving systems. All windows have been replaced with new high quality wooden double glazed windows.

This maisonette has a very large master bedroom with en-suit bathroom and walk in dressing area on the lower ground floor and two further bedrooms on the ground floor. The living room and open plan kitchen/dining area as well as the second bedroom open up to a west facing patio terrace. The reconditioned large doors to the front bedroom also provide the flexibility to convert the front rooms into a double reception room with double aspect natural light.

- Oak wooden flooring
- Underfloor heating throughout
- Completly refurbished
- Advanced Lutron lighting system
- Bespoke storage and shelving

Reception

Kitchen

Bathroom

# B Kitchen/dining room

15'9" x 14'8" 4.8m x 4.5m