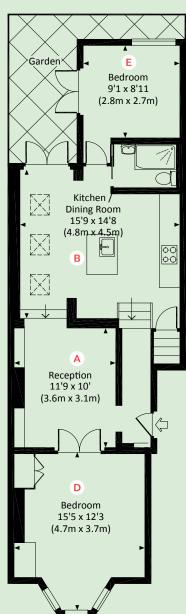

# A Reception room

11'9" x 10' 3.6m x 3.1m

# B Kitchen/dining room

15'9" x 14'8" 4.8m x 4.5m

#### Master bedroom 19'9" x 15'2" 6.0m x 4.6m

D Bedroom 2

#### 15'5" x 12'3" 4.7m x 3.7m (max)

E Bedroom 3 9'1" x 8'11" 2.8m x 2.7mx

#### **Ground floor**